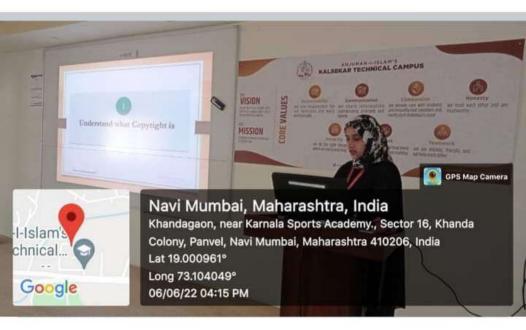

The program happened in the Engineering Seminar Hall, 3rd Floor. It was a common program for all

the First Year Engineering (F.E.) students.

Mrs. Momin Shaheen, Librarian AIKTC guided the students with the concept of plagiarism. She also emphasised on the importance of genuine writing and shared the tools to aid writing, generate plagiarism check reports based on their article. Following these, students will be able to practise ethics in writing reports, assignments and their mini/major projects.

Students from all the departments attended the seminar.

Prof. Maruf Quadari and Dr. Shahbaz Haque involved in the Language Lab activities worked together with the Language Lab In-charge to carry out the webinar.