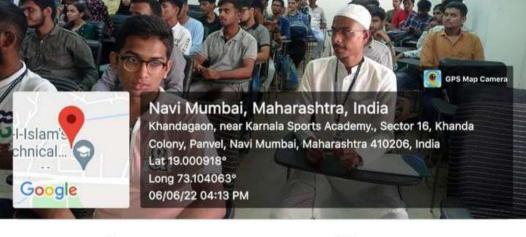

The program happened in the Engineering Seminar Hall, 3rd Floor. It was a common program for all

the First Year Engineering (F.E.) students.

Mrs. Momin Shaheen, Librarian AIKTC guided the students with the concept of plagiarism. She also emphasised on the importance of genuine writing and shared the tools to aid writing, generate plagiarism check reports based on their article. Following these, students will be able to practise ethics in writing reports, assignments and their mini/major projects.

Students from all the departments attended the seminar.

Prof. Maruf Quadari and Dr. Shahbaz Haque involved in the Language Lab activities worked together with the Language Lab In-charge to carry out the webinar.